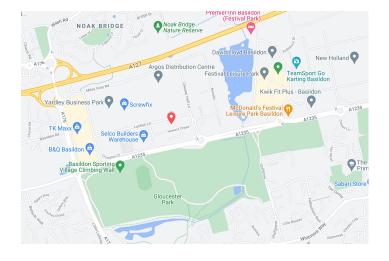

#### Travel

The centre is conveniently located for access to A13 and A127, 5mins to junction 29 of M25 or 10 mins to junction 30 of the M25, Basildon train station is 15 minutes walk.

Local buses stop near the centre, 5 minutes from Basildon Bus Station