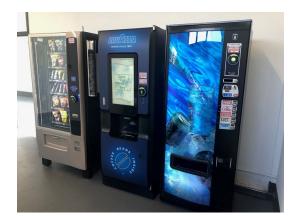

There are numerous modern washrooms throughout the centre and a dedicated vending area with 12oz Lavazza Coffee at just £1

A large delivery bay is onsite for any bulk deliveries, and fork lift hire with driver can be arranged.