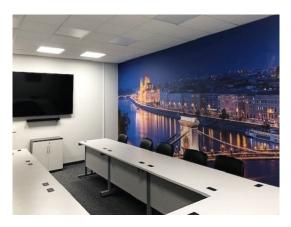

There are ample meeting facilities with 75 inch screens & audio visual facilities. Meeting rooms hold between 4 and 50 delegates and can be arranged in Boardroom, Meeting, U-Shape or Conference style.