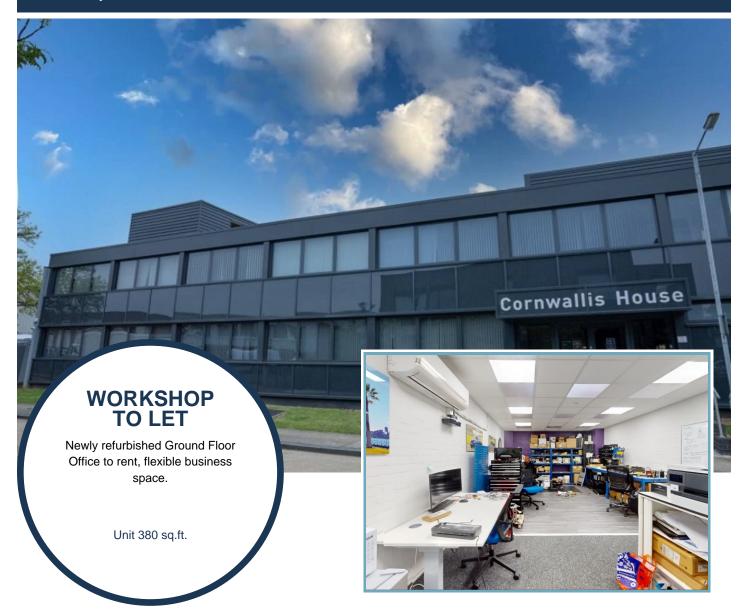

## Workshop 9, Cornwallis House, Howard Chase, Basildon, Essex, SS14 3BB

- Available now
- Rent £995.00 monthly
- Suspended ceiling, new Daylight LED panels
- High speed connectivity included as well as WiFi
- New carpets
- Suitable as office or for production/testing space