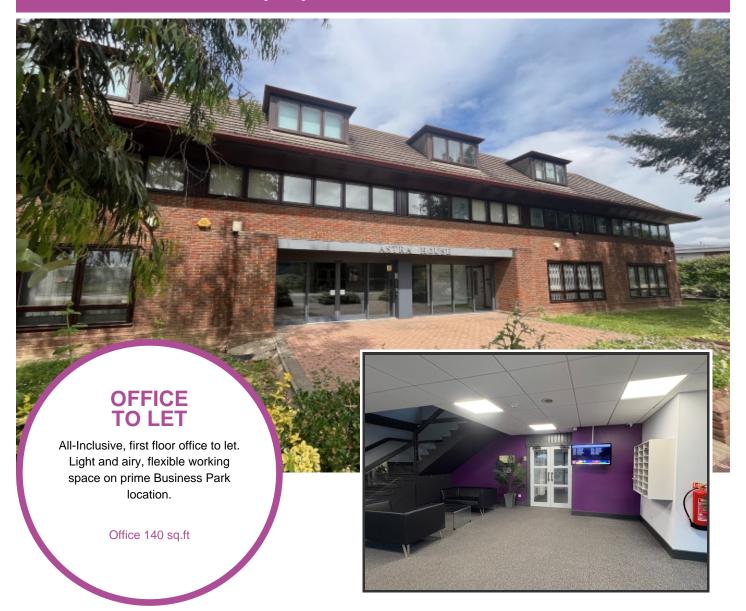

# Office 717, Astra House, Christy Way, Basildon, Essex, SS15 6TQ

- Available from August 1st 2025
- Rent £495.00 monthly
- This bright Office Suite offers a very pleasant working environment in this multi-tenanted building
- Carpet, LED lighting and vertical blinds
- High speed internet included, all ,bills included
- Price includes communal heating and communal cleaning
- Dedicated onsite parking. Entrance Lobby with Lift.

# Description

Located in a prime area, our serviced offices are ready to move-in, offering the business flexibility you need.

The building features a welcoming front entrance lobby, complete with a comfortable seating area for visitors, tenant mailboxes, and access to upper floors via stairs and a lift.

There are washrooms and dedicated kitchen areas throughout the Suites. Communal areas are cleaned and serviced regularly.

High Speed Broadband and Enterprise Grade Telephony can be arranged.

In most cases offices are refurbished and decorated before let. Bespoke office layouts such as partitioning can be arranged.

Astra House is a three-storey brick building located in the heart of Basildon's busy Southfields Business Park, near Ford Dunton.

Basildon has a population of 110,000 people and lies 25 miles east of London, just 5 miles from the M25 J29. Conveniently located for access to A13, A127 and A12. £0.00 monthly