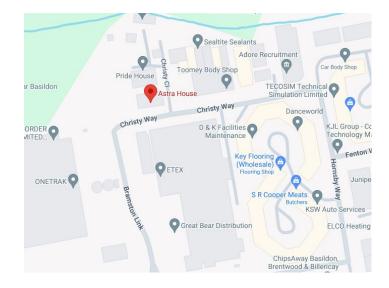

Astra House is a three-storey brick building located in the heart of Basildon's busy Southfields Business Park, near Ford Dunton.

Basildon has a population of 110,000 people and lies 25 miles east of London, just 5 miles from the M25 J29. Conveniently located for access to A13, A127 and A12. £0.00 monthly

#### Travel

Astra House is conveniently located for access to A13 and A127, 5 mins to junction 29 of M25 or 10 mins to junction 30 of the M25. Laindon Train Station is 15 minutes walk with links to Central London.

Local Buses stop nearby

Some allocated parking with suites

| Further II | mages |
|------------|-------|
|------------|-------|

Floor Plan