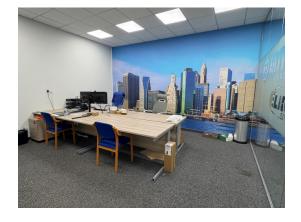

# Office 54, Cornwallis House, Howard Chase, Basildon, Essex, SS14 3BB

- Available from June 1st 2025
- Rent £1200.00 monthly
- Centrally located within the main Business Centre, Suite 54 offers a very pleasant working environment
- This unique suite has a New York skyline feature wall, new carpet and daylight LED lighting
- High speed connectivity included as well as WiFi, enterprise grade telephony can be arranged

High Speed Broadband and Enterprise Grade Telephony available.

On-site team for maintenance & cleaning ensures communal areas are kept in great order.

Meeting rooms and some office suites feature stunning feature walls. In most cases offices/units are refurbished and decorated before let. Bespoke partitioning can be arranged.