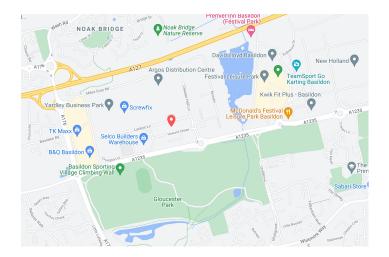

#### Travel

The centre is conveniently located for access to A13 and A127, 5mins to junction 29 of M25 or 10 mins to junction 30 of the M25, Basildon train station is 15 minutes walk.

Local buses stop near the centre, 5 minutes from Basildon Bus Station Free On-Site Parking