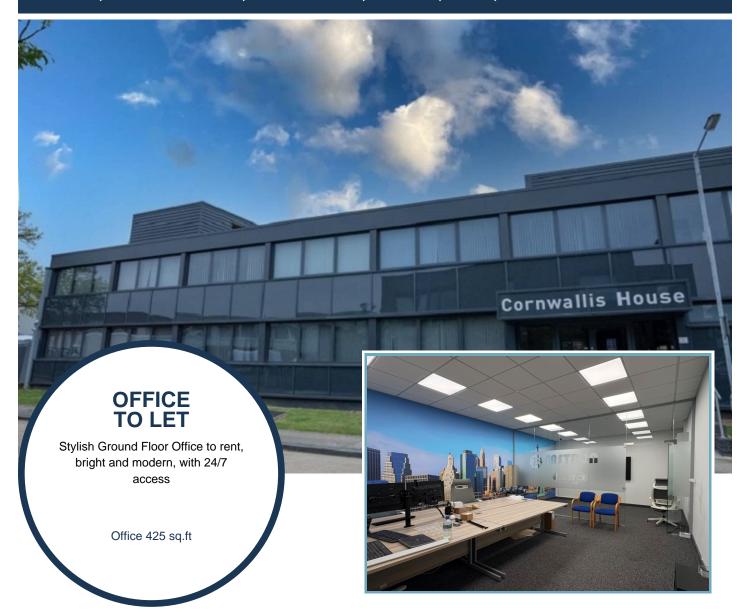

# Office 54, Cornwallis House, Howard Chase, Basildon, Essex, SS14 3BB

- Available from June 1st 2025
- Rent £1200.00 monthly
- Centrally located within the main Business Centre, Suite 54 offers a very pleasant working environment
- This unique suite has a New York skyline feature wall, new carpet and daylight LED lighting
- High speed connectivity included as well as WiFi, enterprise grade telephony can be arranged

## Description

This modern centre accommodates diverse business requirements, offering a selection of serviced offices, workshops, storage options and meeting rooms.

The centre boasts a stunning Reception area with friendly, helpful staff to welcome visitors. Benefit from comprehensive amenities and professional secretarial services, ensuring a seamless business experience.