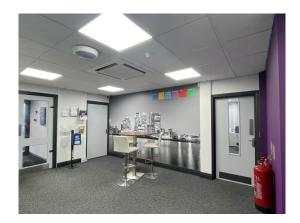

The building features a front entrance lobby that leads to a smart Reception area with comfortable seating for greeting visitors. Stairs provide access to the upper floors.

There are Washrooms and dedicated Kitchen areas on each floor. Communal areas are cleaned and serviced regularly.