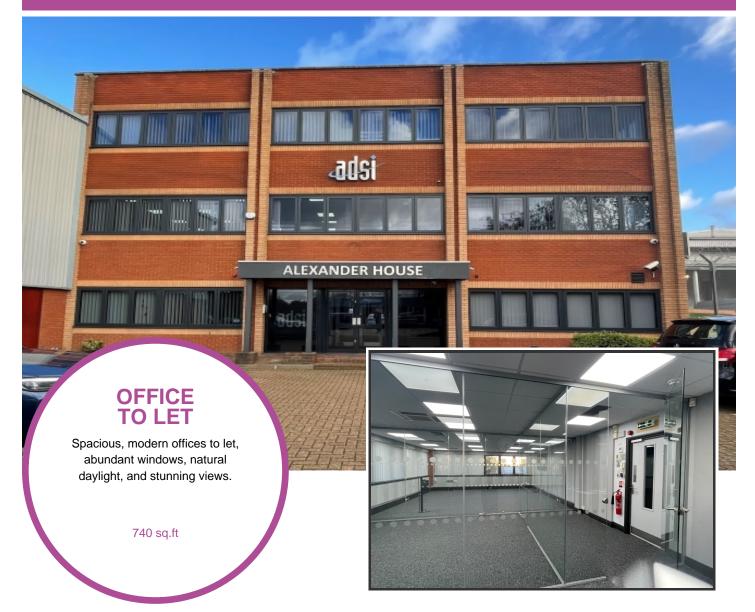

# Office 524, Alexander House, Christy Court, Basildon, Essex, SS15 6TL

- Available now
- Rent £1600.00 Monthly
- This property is located on the first floor with its own kitchen
- Featuring modern decor, new double-glazed windows, daylight LEDs, full CAT6 cabling, and a contemporary kitchen.
- Can be let fully furnished if required
- Great parking facilities including visitor spaces, 6 allocated spaces
- Landlord managed
- Fully secure with Smartphone entry and alarm system
- Whole property is covered by CCTV, including car park
- Hi-Speed internet, CCTV, WiFi and Telephony available

# Description

Located in prime commercial area, this three-storey brick building is in the heart of Basildon's busy Southfields Business Park, near Ford Dunton.

Fully Serviced Offices are bright and airy, recently modernised and refurbished, ready for immediate move-in, offering business flexibility.