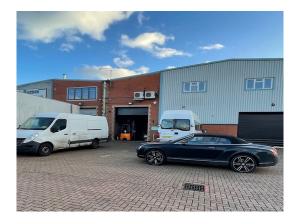

our team of employed maintenance personnel we have a series of long-term relationships with our external contractors ensuring that we are responsive to any issues that may arise.

## What does this mean for you?

We are here when you need us to report an issue or have a chat about your requirements

#### Tenure

Based on 1 year lease other options available

## Price

Price : £2995.00 monthly

£2,995 per month

#### **Business Rates**

Rateable Value : £28500.00

# Parking

6 spaces

#### Travel

Christy Court is conveniently located for access to A13 and A127, 5 mins to junction 29 of M25 or 10 mins to junction 30 of the M25. Laindon Train Station is 15 minutes walk with links to Central London.

Local Buses stop nearby

Free On-Site Parking



# **Further Images**







Floor Plan