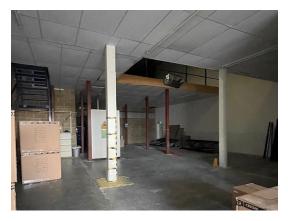

# Telephone 01268 495591

Email info@businesslettings.co.uk

Warehouse 454, Unit 1 Christy Court, Unit 1 Christy Court, Basildon, Essex, SS15 6TL

- Available now
- Rent £2995.00 monthly
- Suitable for light engineering, storage, packing, despatch etc.
- Loading Bay and reception door, allocated parking.
- Washrooms and kitchen area.
- Large mezzanine with loading area, (ground 2200 sq,ft, mez 1800sq,ft)
- 3 phase electric, security alarm, Access Control
- Located conveniently for access to A127 at Dunton, close to M25
- High Speed Internet available

# Description

The building has front entrance and roller shutter door.

Washrooms and kitchen areas.

Parking is located at the front of the building.

High Speed Broadband and Enterprise Grade Telephony can be arranged