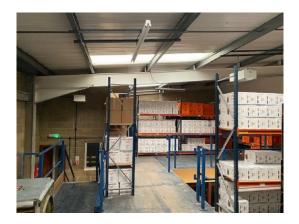

# Telephone 01268 495591

Email info@businesslettings.co.uk

Warehouse 454, Unit 1 Christy Court, Unit 1 Christy Court, Basildon, Essex, SS15 6TL

- Available now
- Rent £2995.00 monthly
- Suitable for light engineering, storage, packing, despatch etc.
- Loading Bay and reception door, allocated parking.
- Washrooms and kitchen area.
- Large mezzanine with loading area, (ground 2200 sq,ft, mez 1800sq,ft)
- 3 phase electric, security alarm, Access Control
- Located conveniently for access to A127 at Dunton, close to M25
- High Speed Internet available