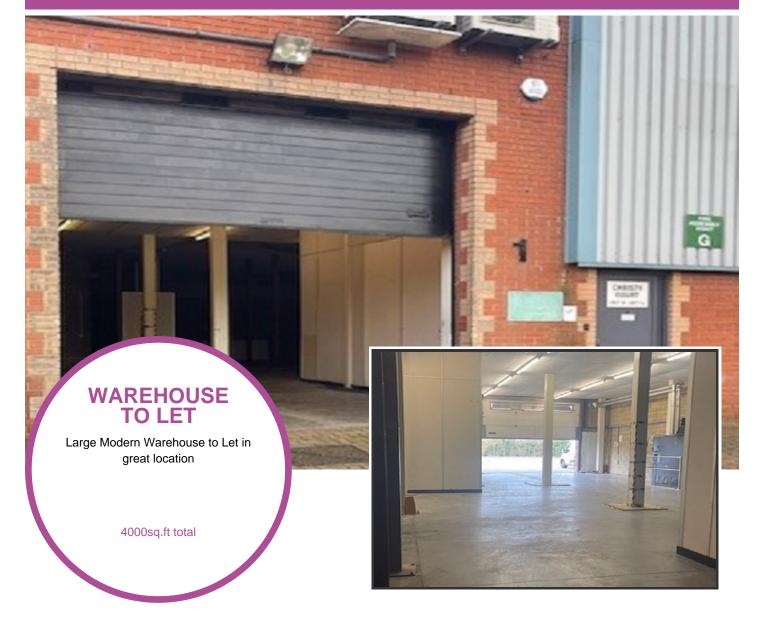

# Telephone 01268 495591

Email info@businesslettings.co.uk

Warehouse 454, Unit 1 Christy Court, Unit 1 Christy Court, Basildon, Essex, SS15 6TL

- Available now
- Rent £2995.00 monthly
- Suitable for light engineering, storage, packing, despatch etc.
- Loading Bay and reception door, allocated parking.
- Washrooms and kitchen area.
- Large mezzanine with loading area, (ground 2200 sq,ft, mez 1800sq,ft)
- 3 phase electric, security alarm, Access Control
- Located conveniently for access to A127 at Dunton, close to M25
- High Speed Internet available

# Description

The building has front entrance and roller shutter door.

Washrooms and kitchen areas.

Parking is located at the front of the building.

High Speed Broadband and Enterprise Grade Telephony can be arranged