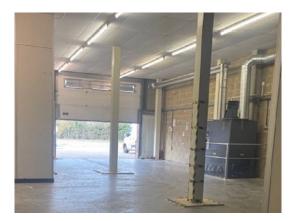

# Telephone 01268 495591

Email info@businesslettings.co.uk

Warehouse 454, Unit 1 Christy Court, Unit 1 Christy Court, Basildon, Essex, SS15 6TL

- Available now
- Rent £2995.00 monthly
- Suitable for light engineering, storage, packing, despatch etc.
- Loading Bay and reception door, allocated parking.
- Washrooms and kitchen area.
- Large mezzanine with loading area, (ground 2200 sq,ft, mez 1800sq,ft)
- 3 phase electric, security alarm, Access Control
- Located conveniently for access to A127 at Dunton, close to M25
- High Speed Internet available

# Description

The building has front entrance and roller shutter door.

Washrooms and kitchen areas.

Parking is located at the front of the building.

High Speed Broadband and Enterprise Grade Telephony can be arranged