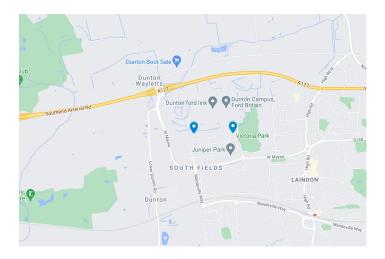

#### Travel

Christy Court is conveniently located for access to A13 and A127, 5 mins to junction 29 of M25 or 10 mins to junction 30 of the M25. Laindon Train Station is 15 minutes walk with links to Central London.