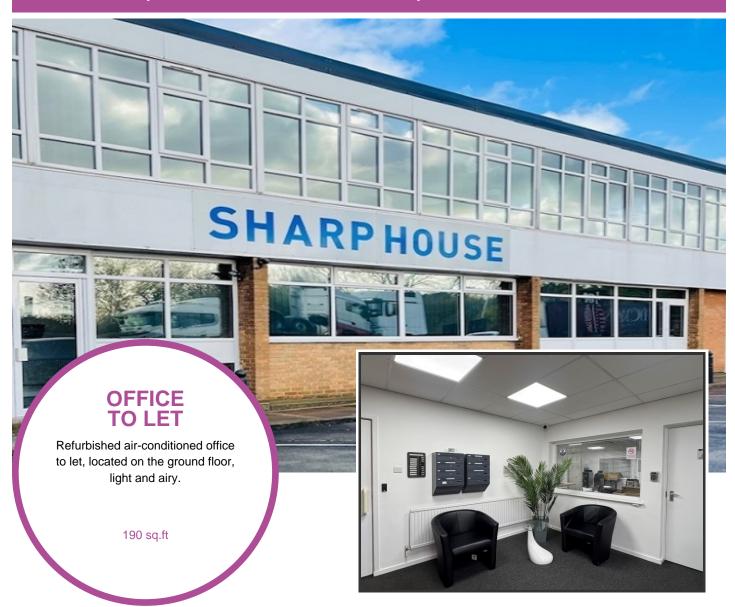

info@businesslettings.co.uk

Office 419, Sharp House, 14 The Gloucesters, Crompton Close, Basildon, Essex, SS14 3AY

- Available now
- Rent £525.00 monthly
- Suite offers a very pleasant working environment, newly decorated and refurbished
- New carpet, daylight LED lighting and vertical blinds
- High speed connectivity included
- Price includes heating, air-conditioning, electricity, communal cleaning

#### Description

Offering a range of office spaces on both the ground and first floors. Located at the front of building is a communal lobby equipped with secure entry systems.

Ample on-site parking. Communal areas are cleaned and serviced regularly.

In most cases office sites are refurbished and decorated before let.

Meeting Rooms can be hired at nearby Cornwallis House. These have 75 inch screens & audio visual facilities and can hold between 4 and 50 delegates.