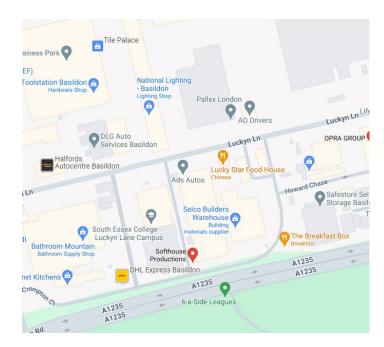

Basildon has a population of 110,000 people and lies 25 miles east of London, just 5 miles from the M25 J29. Conveniently located for access to A13, A127 and A12.

#### Travel

Sharp House is conveniently located for access to A13 and A127, 5mins to junction 29 of M25 or 10 mins to junction 30 of the M25, Basildon train station is 15 minutes walk.

Local buses stop nearby, 5 minutes from Basildon Bus Station