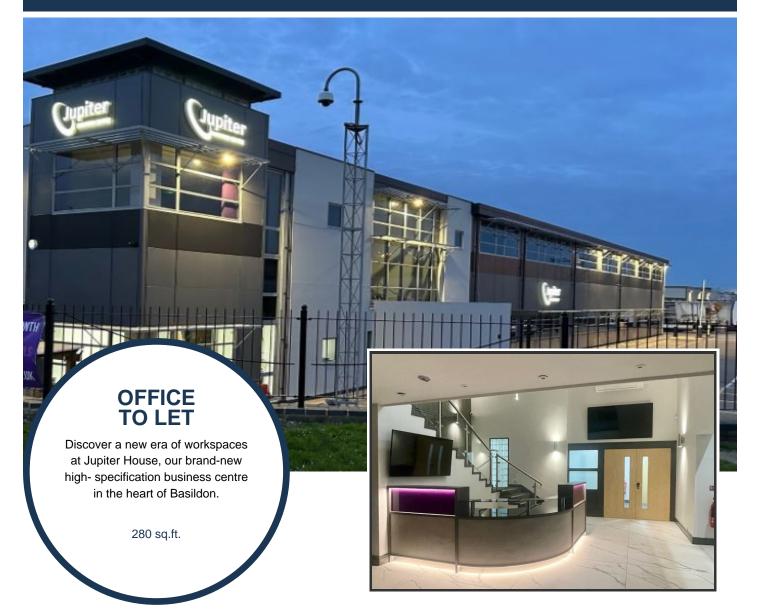

## Description

We are thrilled to unveil Jupiter House, the newest gem in the Essex Offices portfolio.

Jupiter House is strategically positioned in close proximity to Basildon's vibrant commercial and retail district, offering a location that seamlessly blends business and convenience.

Offering contemporary suites and versatile meeting rooms designed with today's professionals in mind.

Jupiter House is set to redefine the business landscape in Basildon. Step into success with a manned reception area that goes beyond greeting – we're here to elevate your entire business journey.

Telephone 01268 399000

Email info@businesslettings.co.uk

Suite 62, Jupiter Business Centre, Paycocke Road, Basildon, Essex, SS14 3HX

- Available now
- Rent £1400.00 monthly
- Jupiter House is nestled close to the Mayflower Commercial and Retail Park.
- Choose from over 30 meticulously designed suites tailored to meet diverse business needs.
- Discover sleek meeting rooms equipped with the latest technology.
- Offering effortlessly stylish common areas serving as a hub for networking and interaction.
- Enjoy the convenience of complimentary tea and coffee facilities.
- Price includes high speed internet & WiFi, AirCon, Heating, Electricity, Telephone, Office Furniture
- Secure Access, Parking, Manned Reception, Copy Facilities, Mail & Courier Handling