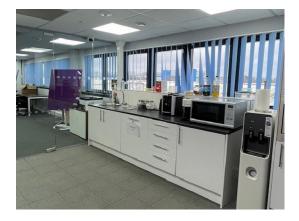

There are washrooms and dedicated kitchen areas on each floor. Communal areas are cleaned and serviced regularly. Parking is located at the front of the building. Smoking shelter nearby.

There are washrooms and dedicated kitchen areas on each floor. Communal areas are cleaned and serviced regularly. Parking is located at the front of the building. Smoking shelter nearby.

There are washrooms and dedicated kitchen areas on each floor. Communal areas are cleaned and serviced regularly. Parking is located at the front of the building. Smoking shelter nearby.

High Speed Broadband and Enterprise Grade Telephony can be arranged

In most cases office suites are decorated before let. Bespoke office layouts such as partitioning can be arranged.

In most cases office suites are decorated before let. Bespoke office layouts such as partitioning can be arranged.