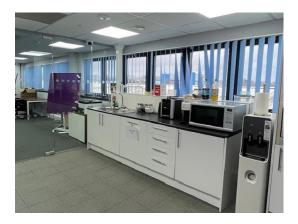

There are washrooms and dedicated kitchen areas on each floor. Communal areas are cleaned and serviced regularly. Parking is located at the front of the building. Smoking shelter nearby.

There are washrooms and dedicated kitchen areas on each floor. Communal areas are cleaned and serviced regularly. Parking is located at the front of the building. Smoking shelter nearby.

There are washrooms and dedicated kitchen areas on each floor. Communal areas are cleaned and serviced regularly. Parking is located at the front of the building. Smoking shelter nearby.

High Speed Broadband and Enterprise Grade Telephony can be arranged

In most cases office suites are decorated before let. Bespoke office layouts such as partitioning can be arranged.

In most cases office suites are decorated before let. Bespoke office layouts such as partitioning can be arranged.