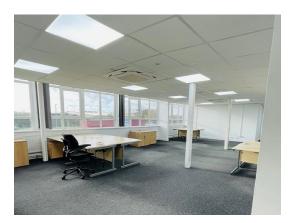

# **SHARPHOUSE** OFFICE **TO LET** Refurbished air-conditioned office located on the first floor, light and airy. 400 sq,ft

- Available now
- Rent £1200.00 monthly
- Suite 11 offers a very pleasant working environment, newly decorated and refurbished
- New carpet, daylight LED lighting and vertical blinds
- High speed connectivity and Wi-Fi included
- Price includes heating, air-conditioning, electricity, communal cleaning
- Allocated parking