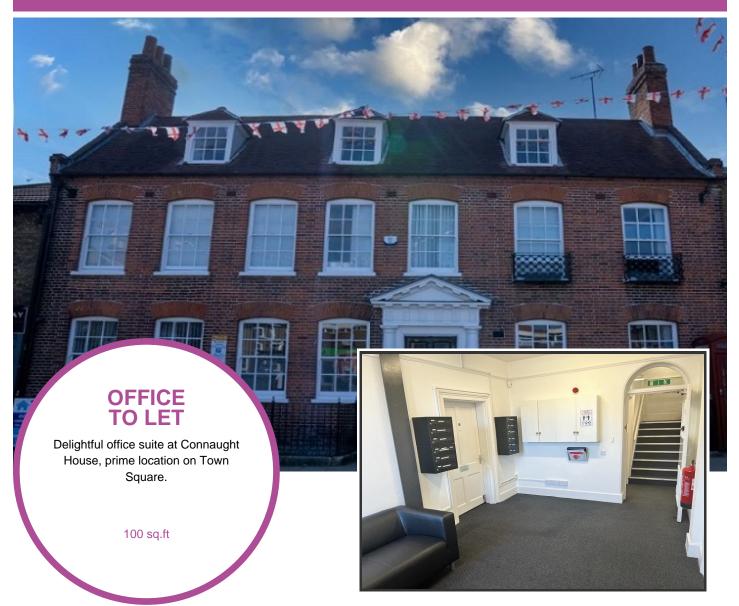

## Description

Office Suites located in Grade II Listed Connaught House situated in a prominent position on Rochford Town Square.

The building boasts many original features and comprises of a ground floor reception lobby with adjoining rooms overlooking the town square. Access is 24/7. Tenants are free to use the private garden area.

Suites are arranged over 3 floors, the top floor being a studio suite. Parking available at nearby public car park.

In most cases offices are refurbished and decorated before let, suspended ceilings with recessed CAT II lighting, carpeting, perimeter trunking and comfort cooling cassettes. High Speed Broadband and Enterprise Grade Telephony can be arranged.