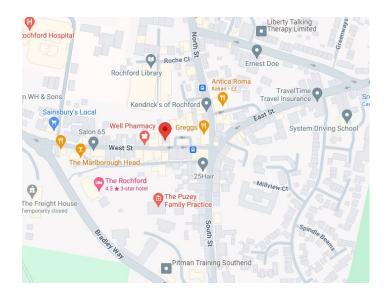

## Travel

Rochford is approx one mile from London Southend Airport and three miles north of Southend. Rochford Train Station is a few minutes walk away and offers routes into London Liverpool Street.

Local Buses stop nearby